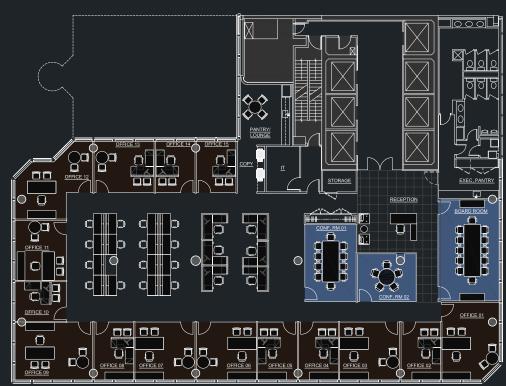

#### TRADING

Offices 07
Workstations 67

Total 74

Conf. Room 02 Board Room 01

## OFFICE INTENSIVE

Offices 15 Workstations 21

Total 36

Conf. Room 02 Board Room 01