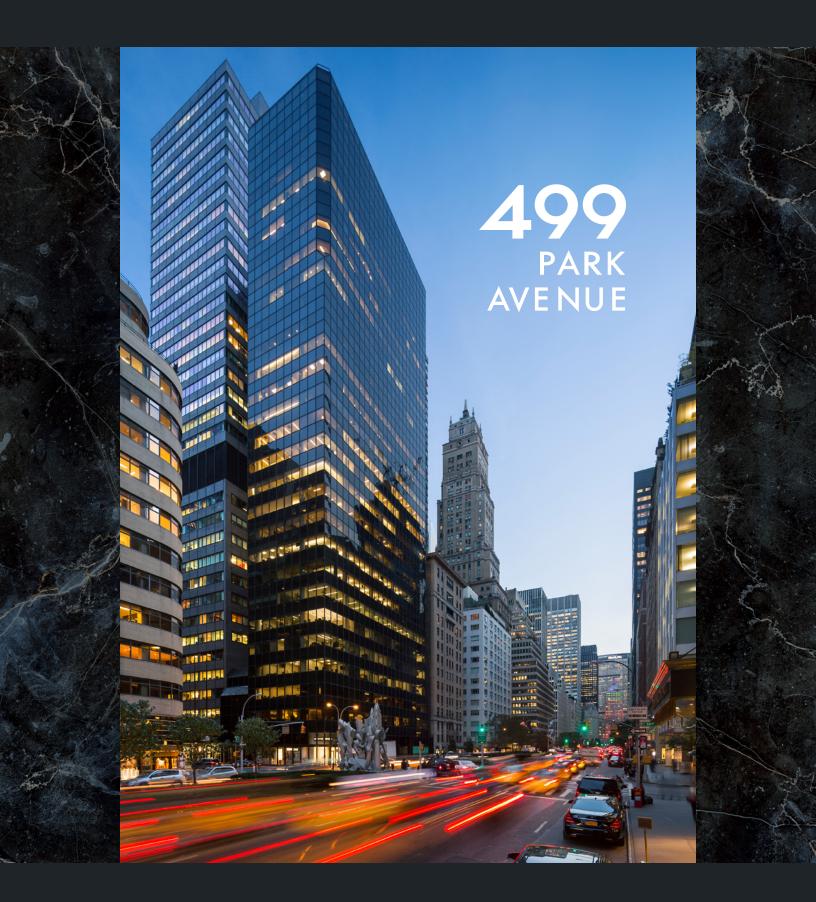

# **CBRE**

the premier destination for world-class tenants

499 Park is a sleek prism of polished black glass that provides a contemporary counterpoint to the classic residential buildings lining Park Avenue. Located on Park at the corner of 59th Street, the building is on one of New York's most desirable corners and is at the center of a prestigious commercial and retail district.

# in the heart of park avenue

Designed by I.M. Pei & Partners to provide a premium office environment to high-end commercial tenants, 499 Park is the newest office building north of 45th Street on Park Avenue and remains the destination for many world-class tenants.