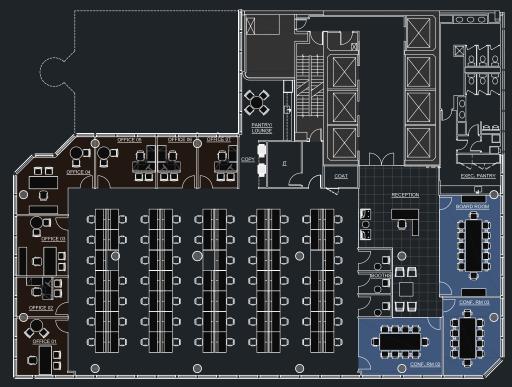

#### TRADING

Offices 07
Workstations 67

Total 74

Conf. Room 02 Board Room 01

## OFFICE INTENSIVE

Offices 15 Workstations 21

Total 36

Conf. Room 02 Board Room 01