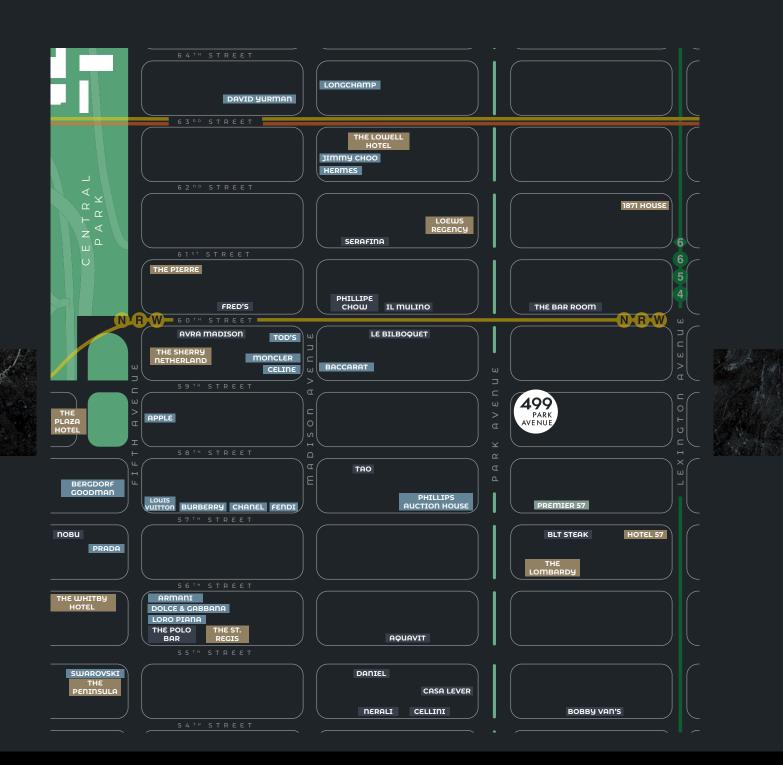

# **CBRE**

the premier destination for world-class tenants

499 Park is a sleek prism of polished black glass that provides a contemporary counterpoint to the classic residential buildings lining Park Avenue. Located on Park at the corner of 59th Street, the building is on one of New York's most desirable corners and is at the center of a prestigious commercial and retail district.

# in the heart of park avenue

Designed by I.M. Pei & Partners to provide a premium office environment to high-end commercial tenants, 499 Park is the newest office building north of 45th Street on Park Avenue and remains the destination for many world-class tenants.